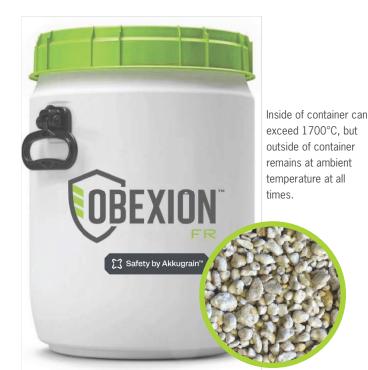

#### Step 3: Fuel

Lastly, Obexion FR serves as a barrier that prevents other parts of the battery from igniting, removing the fuel.

Loose Obexion FR compound