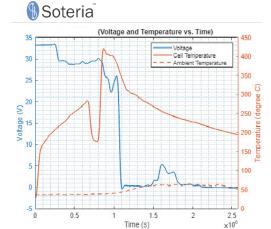

ols the battery.

#### Step 2: Oxygen

It then creates a pressurized system, pushing oxygen away from the battery cathode and preventing oxygen from returning.

#### Step 3: Fuel

Lastly, Obexion FR serves as a barrier that prevents other parts of the battery from igniting, removing the fuel.



Loose Obexion FR compound

#### **About DGeo**

Backed by Labelmaster's 50+ years of hazmat industry expertise and a team of regulatory and packaging experts, DGeo prides itself on providing solutions to hazmat needs — not just products.



FOR MORE INFORMATION ABOUT OBEXION FR, SCAN THE QR CODE OR VISIT WWW.OBEXIONFR.COM





# PERFORMANCE DATA 3RD-PARTY TESTED BY SOTERIA BATTERY INNOVATION GROUP

#### **42L Single Battery Test**







Loose Obexion FR poured over battery



3 Post-test results



### **30-GAL Multiple Battery Test**



11440 Wh battery 100% SOC



2 Loose Obexion FR poured over batteries



3 Post-test results

# § Soteria<sup>™</sup>



### SINGLE BATTERY PRODUCT OFFERINGS.



**15 LB. BAG** Loose Obexion FR Part #16001A



**30 LB. BAG** Loose Obexion FR Part #16000A



KIT: 42L CurTec UN Certified Pail Prefilled with 7 lbs. of loose Obexion FR + 15 lb. bag of loose Obexion FR Part #15001



UN-Certified Poly Drum
Prefilled with 12 lbs. of loose
Obexion FR + two 30 lb. bags
of loose Obexion FR
Part #15000

<sup>\*</sup>Special permit pending for multiple batteries