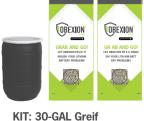

UN-Certified Poly Drum
Prefilled with 12 lbs. of loose
Obexion FR + two 30 lb. bags
of loose Obexion FR
Part #15000

<sup>\*</sup>Special permit pending for multiple batteries